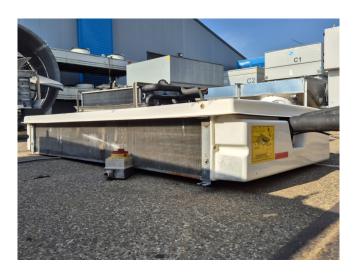

#### Used Lu-ve SHDS 148 E 50

Used Lu-Ve SHDS 148 E 50 Freon evaporator with electric defrost. Complete with 3 fans that produce an airflow of 3.750 m³/h.
\*Why choose for HOSBV? We are not only the largest used refrigeration specialist in Europe, but also, we deliver all equipment including an extensive test, warranty and industrial cleaning. \*Optional we can also perform a new paint job and arrange the logistics.

## **Specifications**

| Brand            | Lu-ve                      |
|------------------|----------------------------|
| Туре             | SHDS 148 E 50              |
| kW               | 7,7                        |
| Refrigerant      | Freon                      |
| Number of Fans   | 2                          |
| Fin Space in mm  | 7                          |
| Defrosting       | Electric                   |
| Double Discharge | ✓                          |
| m³/h             | 3.750                      |
|                  |                            |
| Sizes            | 1720x850x300 mm            |
| Sizes            | 1720x850x300 mm<br>(LxWxH) |
| Sizes<br>Volume  |                            |
|                  | (LxWxH)                    |
| Volume           | (LxWxH)<br>5 dm³           |