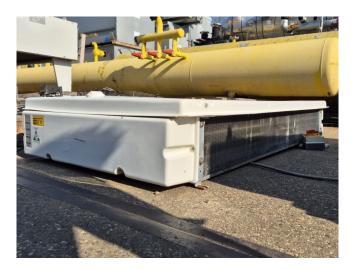

#### Used Lu-ve SHDS 148 E 50

Used Lu-Ve SHDS 148 E 50 Freon evaporator with electric defrost. Complete with 3 fans that produce an airflow of 3.750 m³/h.
\*Why choose for HOSBV? We are not only the largest used refrigeration specialist in Europe, but also, we deliver all equipment including an extensive test, warranty and industrial cleaning. \*Optional we can also perform a new paint job and arrange the logistics.

## **Specifications**

| Brand            | Lu-ve                      |
|------------------|----------------------------|
| Туре             | SHDS 148 E 50              |
| kW               | 7,7                        |
| Refrigerant      | Freon                      |
| Number of Fans   | 2                          |
| Fin Space in mm  | 7                          |
| Defrosting       | Electric                   |
| Double Discharge | ✓                          |
| m³/h             | 3.750                      |
|                  |                            |
| Sizes            | 1720x850x300 mm            |
| Sizes            | 1720x850x300 mm<br>(LxWxH) |
| Sizes<br>Volume  |                            |
|                  | (LxWxH)                    |
| Volume           | (LxWxH)<br>5 dm³           |