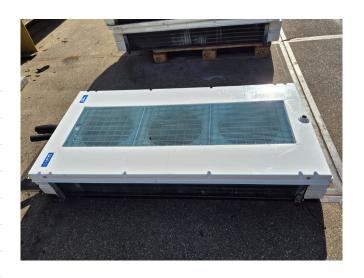

#### Used Lu-ve SHDS 148 E 50

Used Lu-Ve SHDS 148 E 50 Freon evaporator with electric defrost. Complete with 3 fans that produce an airflow of 3.750 m³/h.
\*Why choose for HOSBV? We are not only the largest used refrigeration specialist in Europe, but also, we deliver all equipment including an extensive test, warranty and industrial cleaning. \*Optional we can also perform a new paint job and arrange the logistics.