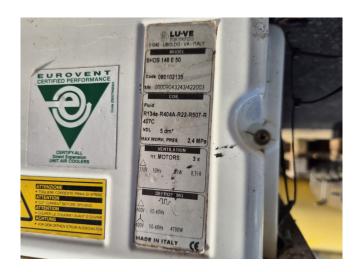

## **Specifications**

| Brand            | Lu-ve                      |
|------------------|----------------------------|
| Туре             | SHDS 148 E 50              |
| kW               | 7,7                        |
| Refrigerant      | Freon                      |
| Number of Fans   | 2                          |
| Fin Space in mm  | 7                          |
| Defrosting       | Electric                   |
| Double Discharge | ✓                          |
| m³/h             | 3.750                      |
|                  |                            |
| Sizes            | 1720x850x300 mm            |
| Sizes            | 1720x850x300 mm<br>(LxWxH) |
| Sizes<br>Volume  |                            |
|                  | (LxWxH)                    |
| Volume           | (LxWxH)<br>5 dm³           |