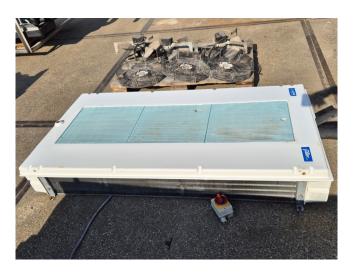

#### Used Lu-ve SHDS 148 E 50

Used Lu-Ve SHDS 148 E 50 Freon evaporator with electric defrost. Complete with 3 fans that produce an airflow of 3.750 m³/h.
\*Why choose for HOSBV? We are not only the largest used refrigeration specialist in Europe, but also, we deliver all equipment including an extensive test, warranty and industrial cleaning. \*Optional we can also perform a new paint job and arrange the logistics.