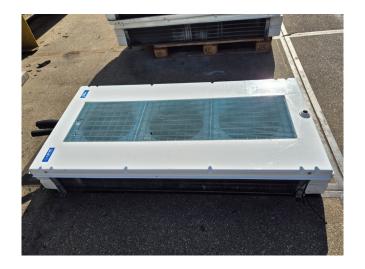

#### Used Lu-ve SHDS 148 E 50

Used Lu-Ve SHDS 148 E 50 Freon evaporator with electric defrost. Complete with 3 fans that produce an airflow of 3.750 m³/h.
\*Why choose for HOSBV? We are not only the largest used refrigeration specialist in Europe, but also, we deliver all equipment including an extensive test, warranty and industrial cleaning. \*Optional we can also perform a new paint job and arrange the logistics.